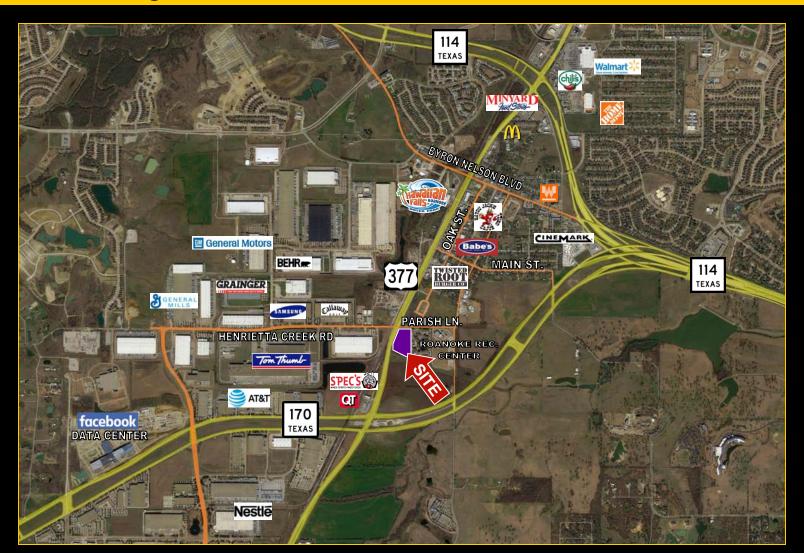

## TRAFFIC GENERATORS / AREA BUSINESSES:

Several major distribution centers are directly across Hwy 377 including General Motors, General Mills, Samsung HVAC, Tom Thumb, Grainger, Behr, and Callaway Golf, other traffic generators and area businesses include Hawaiian Falls Water park, Roanoke Historic Downtown, Cinemark Roanoke and XD, Facebook Data Center, Roanoke Recreation Center (38,000 sf), Walmart Supercenter, The Home Depot, Minyard, Babe's Restaurant, Twisted Root Burgers, Specs Wine and Fine Foods, QuikTrip, Texas Motor Speedway (3 miles away), Alliance Airport (5 miles away), DFW International Airport (15 miles away), and much more...