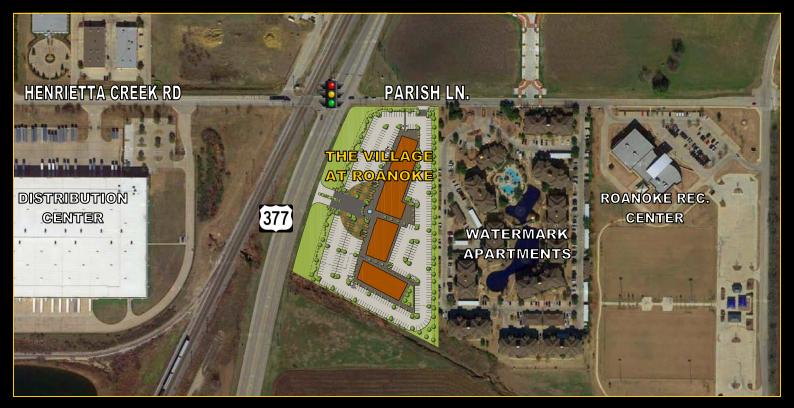

## The Village at Roanoke at Hwy 377 and Parish Lane 47,000sf planned Retail / Restaurant Development Roanoke, Texas

restaurant • retail • medical • hotel

## TRAFFIC GENERATORS / AREA BUSINESSES:

Several major distribution centers are directly across Hwy 377 including General Motors, General Mills, Samsung HVAC, Tom Thumb, Grainger, Behr, and Callaway Golf, other traffic generators and area businesses include Hawaiian Falls Water park, Roanoke Historic Downtown, Cinemark Roanoke and XD, Facebook Data Center, Roanoke Recreation Center (38,000 sf), Walmart Supercenter, The Home Depot, Minyard, Babe's Restaurant, Twisted Root Burgers, Specs Wine and Fine Foods, QuikTrip, Texas Motor Speedway (3 miles away), Alliance Airport (5 miles away), DFW International Airport (15 miles away), and much more...