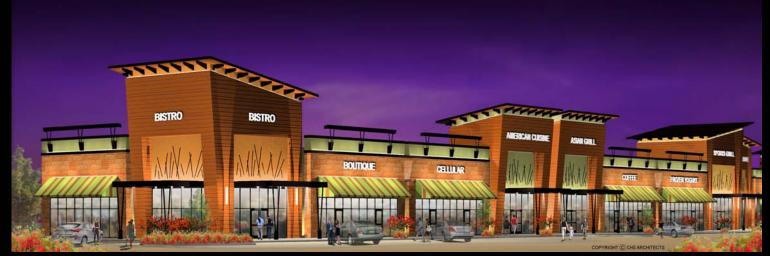

## The Village at Roanoke at Hwy 377 and Parish Lane 47,000sf planned Retail / Restaurant Development Roanoke, Texas

restaurant • retail • medical • hotel