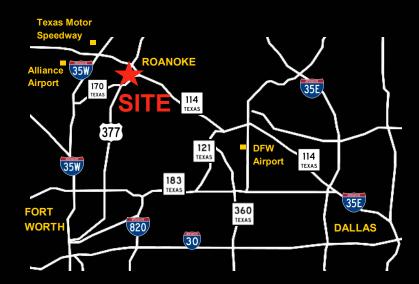

## TRAFFIC GENERATORS / AREA BUSINESSES:

Several major distribution centers are directly across Hwy 377 including General Motors, General Mills, Samsung HVAC, Tom Thumb, Grainger, Behr, and Callaway Golf, other traffic generators and area businesses include Hawaiian Falls Water park, Roanoke Historic Downtown, Cinemark Roanoke and XD, Facebook Data Center, Roanoke Recreation Center (38,000 sf), Walmart Supercenter, The Home Depot, Minyard, Babe's Restaurant, Twisted Root Burgers, Specs Wine and Fine Foods, QuikTrip, Texas Motor Speedway (3 miles away), Alliance Airport (5 miles away), DFW International Airport (15 miles away), and much more...